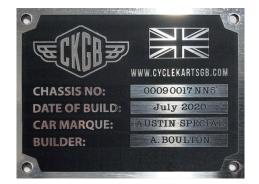

Your full membership includes a chassis plate for  $\underline{\text{ONE}}$  Cyclekart only\*

Please supply the details as you wish them to appear on your chassis plate. If you do not wish to use a partial post code in the chassis number please use QQQQ. Please keep the car Marque short (14 characters or less including spaces)

| Partial postcode (e.g. LA12 )<br>or QQQQ                                                                 |            |       |
|----------------------------------------------------------------------------------------------------------|------------|-------|
| Month and year of first<br>successful run with<br>bodywork<br>Car Marque                                 |            |       |
| First initial and last name of<br>the builder who finished the<br>build.                                 |            |       |
| I confirm that my Cyclekart is<br>built to the standards set out in<br>the current published<br>handbook | Signature: | Date: |
| Include in this space any<br>exemptions to the rules you<br>may have been granted by<br>the committee    |            |       |